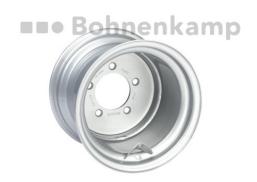

Hints and features:

Felge 8.50 x 12 H2 5/102/139.7, Ø15.5mm, R12, Kugel, ET -90, VS H 545 kg - 20 km/h, Silber RAL9006

Product-No.: 30855028

## **Technical Information:**

| Product number           | 30855028  |
|--------------------------|-----------|
| Manufacturer             | Vlukon    |
| Rim size                 | 8,5 x 12  |
| Hole number              | 5         |
| Hub bore                 | 102       |
| Bolt circle              | 139.7     |
| ET                       | -90       |
| Colour                   | Silber    |
| Load capacity            | 545       |
| Weight kg                | 9,1       |
| Hump                     | H2        |
| Felgenzentrierung        | BZ        |
| Material                 | Stahl     |
| Ein- / Mehrteilig        | einteilig |
| RAL                      | RAL9006   |
| Ventilsitz               | ALV       |
| Valve hole diameter [mm] | 11.3      |