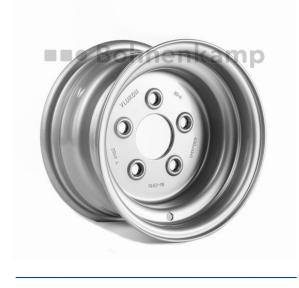

## Felge 10.50 I x 12 H2 5/66.6/112, A1, Ø18.5mm, ET -70 1075/1200 kg - 40/40 km/h, Silber RAL9006

## Product-No.: 31610052

## **Technical Information:**

| Product number           | 31610052     |
|--------------------------|--------------|
| Manufacturer             | Gianetti FAD |
| Rim size                 | 10,5 x 12    |
| Hole number              | 5            |
| Hub bore                 | 66.6         |
| Bolt circle              | 112          |
| ET                       | -70          |
| Bolt hole execution      | A1           |
| Colour                   | Silber       |
| Load capacity            | 1075         |
| Speed                    | 40           |
| Weight kg                | 10,6         |
| Hump                     | H2           |
| Felgenzentrierung        | BZ           |
| Material                 | Stahl        |
| Ein- / Mehrteilig        | einteilig    |
| RAL                      | RAL9006      |
| Ventilsitz               | ALV          |
| Valve hole diameter [mm] | 11.3         |
|                          |              |