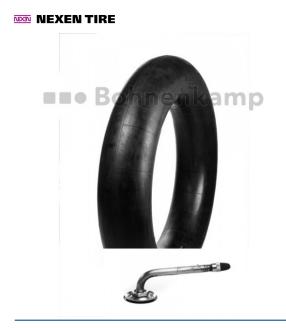

SCHLAUCH 7.00 - 15 VENTIL - TR 75 A (7.50-15) (205/70-15)

Product-No.: 29800213

## **Technical Information:**

| Inner tube size | 7.00 - 15 |
|-----------------|-----------|
| Valve           | TR 75 A   |
| Manufacturer    | Nexen     |