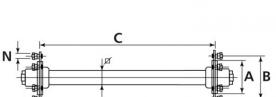

LAUFACHSE 9000/10500/8500 KG BEI 40 KPH 1900 MM SPUR, 10/280/335/M22X1.5, 90 MM VKT

10/280/335, M22 x 1.5

Product-No.: 40460241